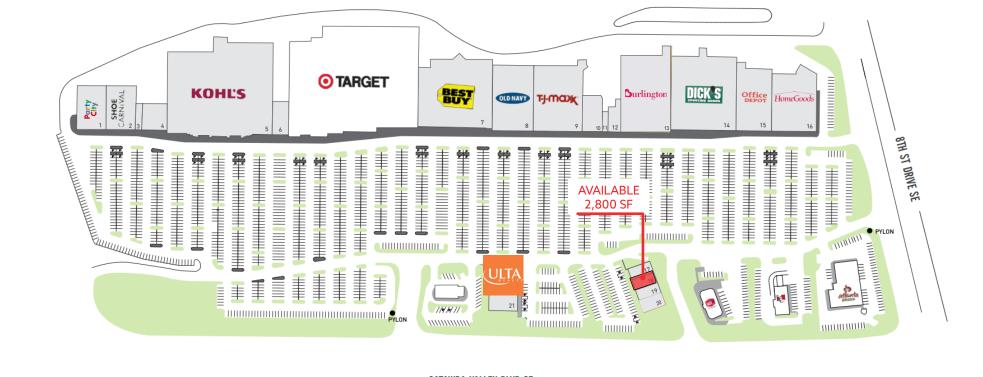

### Site Plan

CATAWBA VALLEY BLVD SE

#### **TENANTS**

| 1. | Party City 12,000 sf    |
|----|-------------------------|
| 2. | Shoe Carnival 12,000 sf |
| 3. | Game Stop 1,600 sf      |
| 4. | Hallmark 6,000 sf       |
| 5. | Kohl's                  |
|    |                         |

| 6. The Natural Dog | 5,000 sf  |
|--------------------|-----------|
| 7. Best Buy        | 45,000 sf |
| 8. Old Navy        | 25,000 sf |
| 9. TJ Maxx         | 30,000 sf |
| 10. Sketchers      | 6,600 sf  |

| 1. | Great Clips1,200 s                          | f |
|----|---------------------------------------------|---|
| 2. | Carters3,678 s                              | f |
| 3. | Burlington35,000 s                          | f |
| 4. | Dick's Sporting Goods 45,000 s <sup>.</sup> | f |
| 5. | Office Depot                                | f |
|    |                                             |   |

| 16. HomeGoods               |
|-----------------------------|
| 17. Tony's Pizza 2,100 sf   |
| 18. AVAILABLE               |
| 19. Envy Nail Spa 2,100 sf  |
| 20. Buff City Soap 2,800 sf |
| 21. Ulta Beauty             |